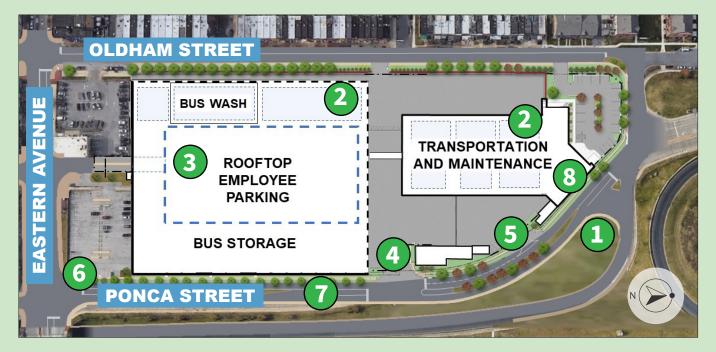

## What improvements are being made?

Eastern Bus Division is an important part of MDOT MTA's bus system, but it was originally built in the 1940s and it lacks the technology and space to support ZEBs.

- Ponca St. will be shifted further east to allow more space on the bus facility site.
- Solar panels will be installed on the roof of the bus storage and transportation and maintenance buildings.
- Employee parking will be located on top of the bus storage building.
- The bus entrance into the facility will be on Ponca St.
- Deliveries will enter the facility from Ponca St.

- The intersection of Eastern Ave. and Ponca St. will be reconstructed. New crosswalks and signals will be installed to improve pedestrian safety.
- Ponca St. will be reconstructed as a safer road with one lane per direction, turn lanes, tree buffers and a green median.
- The transportation and maintenance building will include space for bus operations, maintenance and training.